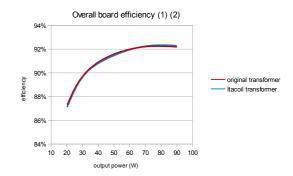

#### TEST RESULTS

Efficiency and temperature slightly improved with Itacoil components, dimensions are much smaller than original components.

With different design target, disregarding dimensions/costs, temperature and efficiency could be improved.