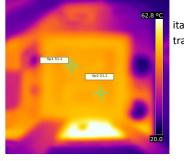

#### **TEST CONDITIONS**

Test performed on NXP® UM10450 - 19,5V 90W demo-board, LLC resonant converter with PFC based on TEA1713. (demo-board user guide)

All transformers and PFC inductors have been tested in the same mounting position, just lifted up on the PCB. For that reason test results may slightly differ to other tests.

#### TEST RESULTS

Efficiency and temperature slightly improved with Itacoil components, dimensions are much smaller than original components.

With different design target, disregarding dimensions/costs, temperature and efficiency could be improved.