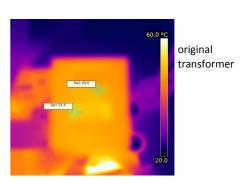

utput due to the related switching frequency. A 8k2 resistor was added in series to R103 during Itacoil PFC inductor test because of the different turns ratio.

#### TEST RESULTS

Efficiency and temperature slightly improved with Itacoil components, dimensions are much smaller than original components.

With different design target, disregarding dimensions/costs, temperature and efficiency could be improved.

### BENEFITS OF TRANSFORMER DESIGN BY ITACOIL® PROPRIETARY SOFTWARE

- smaller and lighter transformer
- low temperature rise, power loss and costs
- best LLC stage efficiency
- first time success of your project

# NXP® UM10450 - 19,5V 90W resonant converter demo-board with PFC based on TEA1713

## Original components Vs Itacoil transformer and PFC inductor – comparative test











itacoil transformer