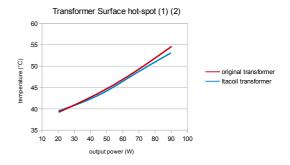

#### TEST RESULTS

Efficiency and temperature slightly improved with Itacoil components, dimensions are much smaller than original components.

With different design target, disregarding dimensions/costs, temperature and efficiency could be improved.